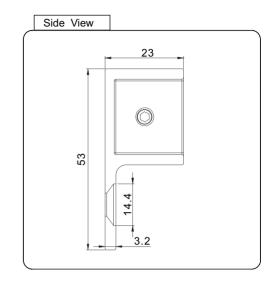

PREMIUM GLASS & HARDWARE

Drawing ID

WB-S25X

| Product Info. |          |
|---------------|----------|
| Finish        | Code     |
| Polish        | WB-S25M  |
| Satin         | WB-S25S  |
| Texture Black | WB-S25B  |
| White         | WB-S25W  |
| Brush Brass   | WB-S25BB |

## MATERIAL:

2205 Stainless Steel

## CATALOGUE AND DESCRIPTION:

- > Railing Systems
- > TR-S25 Series
- > Bottom Fix Wall Bracket