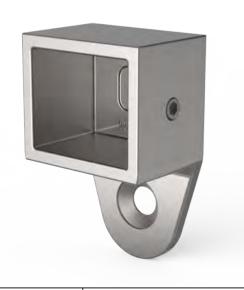

PREMIUM GLASS & HARDWARE

Drawing ID

WB-S25X

| Product Info. |          |
|---------------|----------|
| Finish        | Code     |
| Polish        | WB-S25M  |
| Satin         | WB-S25S  |
| Texture Black | WB-S25B  |
| White         | WB-S25W  |
| Brush Brass   | WB-S25BB |

## MATERIAL:

2205 Stainless Steel

## CATALOGUE AND DESCRIPTION:

- > Railing Systems
- > TR-S25 Series
- > Bottom Fix Wall Bracket