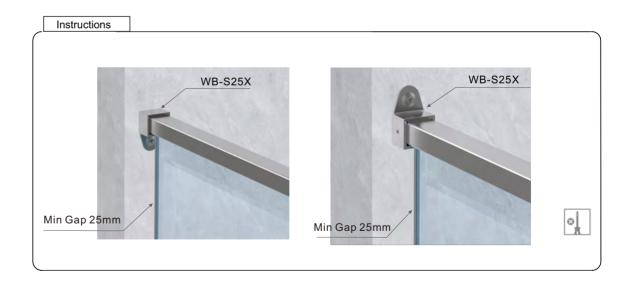

## CATALOGUE AND DESCRIPTION:

- > Railing Systems
- > TR-S25 Series
- > Bottom Fix Wall Bracket