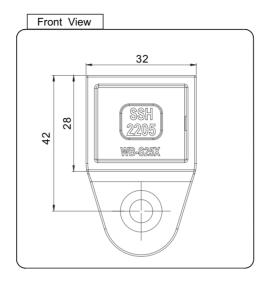

PREMIUM GLASS & HARDWARE

Drawing ID

WB-S25X

| Product Info. |          |
|---------------|----------|
| Finish        | Code     |
| Polish        | WB-S25M  |
| Satin         | WB-S25S  |
| Texture Black | WB-S25B  |
| White         | WB-S25W  |
| Brush Brass   | WB-S25BB |

## MATERIAL:

2205 Stainless Steel

## CATALOGUE AND DESCRIPTION:

- > Railing Systems
- > TR-S25 Series
- > Bottom Fix Wall Bracket